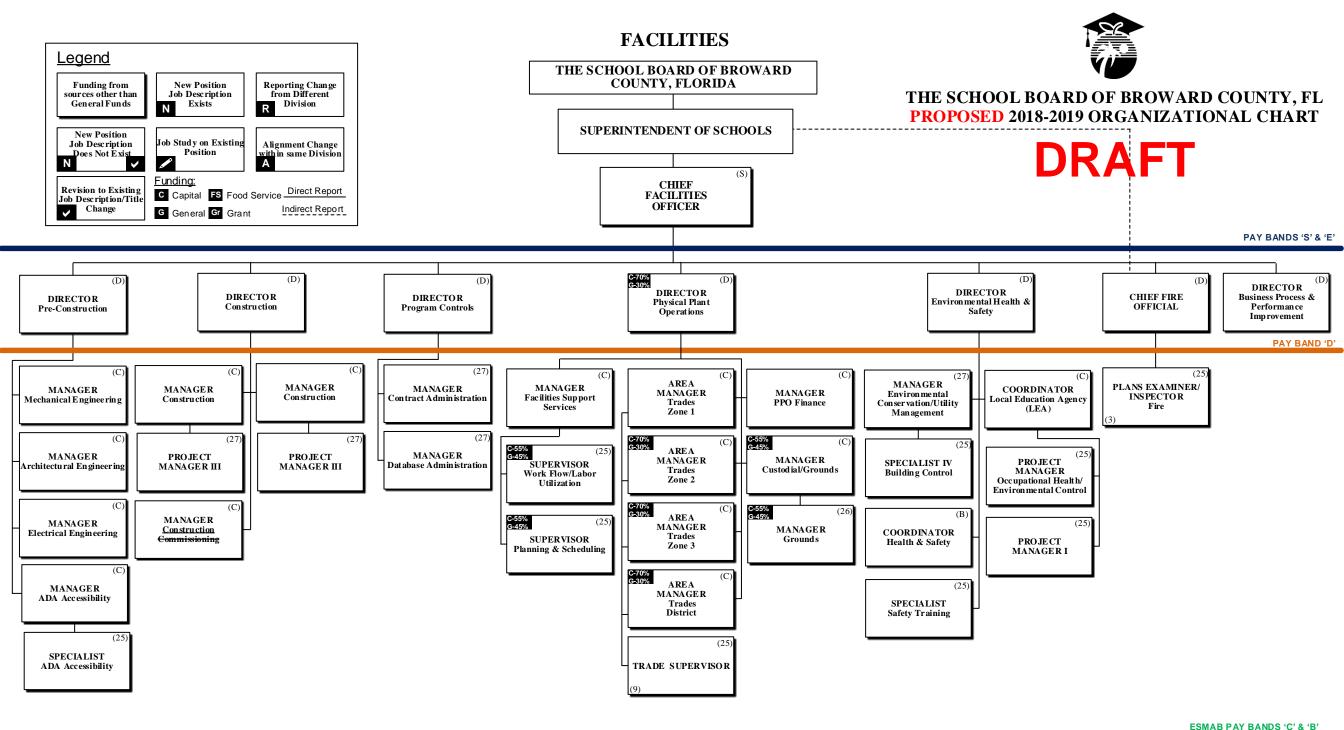

## THE SCHOOL BOARD OF BROWARD COUNTY, FLORIDA PROPOSED 2018-2019 ORGANIZATIONAL CHART

| School Board Appointed Committees & Public Stakeholders                                                          | DRAFT 1 |
|------------------------------------------------------------------------------------------------------------------|---------|
| Superintendent of Schools/General Counsel                                                                        | 2       |
| Chief School Performance & Accountability Officer                                                                | 3       |
| Chief Academic Officer                                                                                           | 4-7     |
| Early Learning & Language Acquisition                                                                            | 4       |
| Exceptional Student Learning Support                                                                             | 5       |
| Instruction & Interventions                                                                                      | 6-7     |
| Chief Student Support Initiatives                                                                                | 8       |
| Chief Auditor                                                                                                    | 9       |
| Chief Facilities Officer                                                                                         | 10      |
| Chief Financial Officer                                                                                          | 11      |
| Chief Human Resources & Equity Officer                                                                           | 12      |
| Chief Information Officer                                                                                        | 13      |
| Chief Portfolio Services Officer                                                                                 | 14      |
| Chief Communications Officer                                                                                     | 15      |
| Chief of Staff                                                                                                   | 16      |
| Chief Strategy & Operations Officer                                                                              | 17-18   |
| Business Support Center, Grants Administration, Strategic Implementation & Accountability                        | 17      |
| 5/7/2018 F200d & Nutrition Services, Procurement & Warehousing Services, Student Transportation & Fleet Services | 18      |