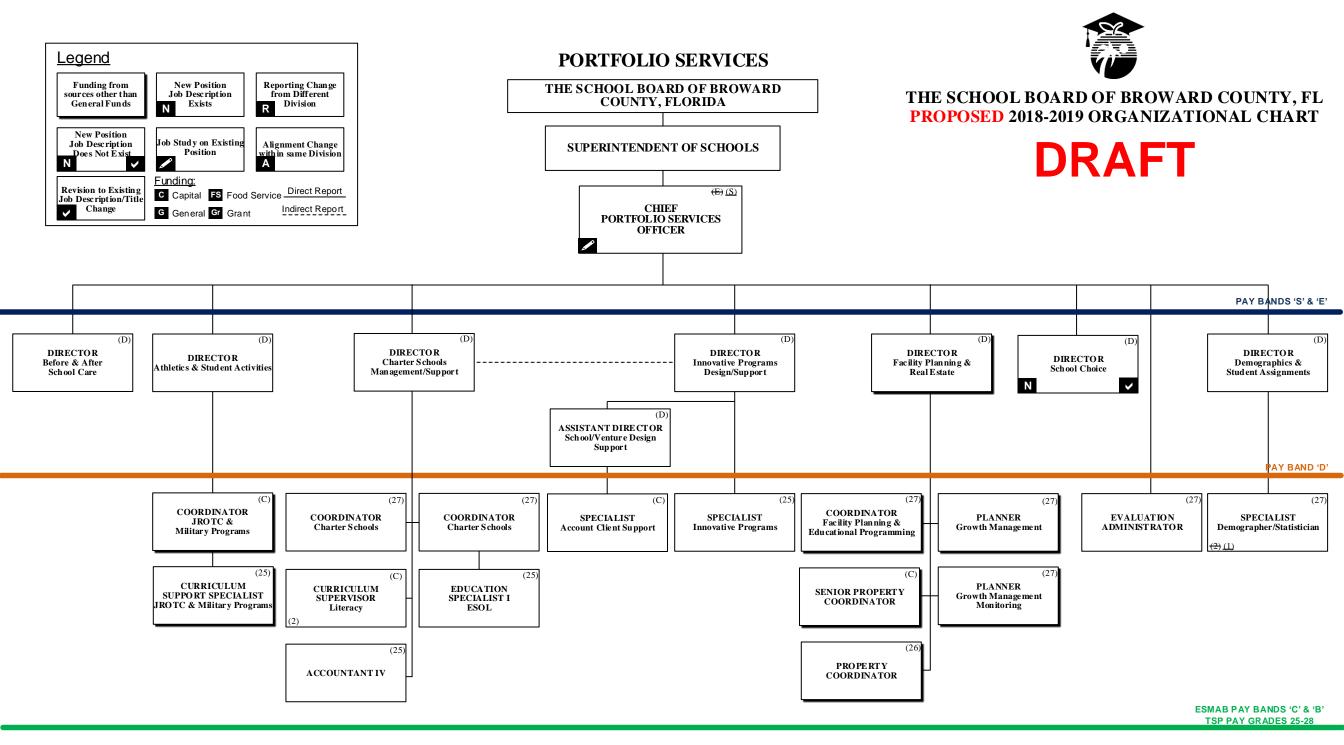

## THE SCHOOL BOARD OF BROWARD COUNTY, FLORIDA PROPOSED 2018-2019 ORGANIZATIONAL CHART

| School Board Appointed Committees & Public Stakeholders                                                          | DRAFT 1 |
|------------------------------------------------------------------------------------------------------------------|---------|
| Superintendent of Schools/General Counsel                                                                        | 2       |
| Chief School Performance & Accountability Officer                                                                | 3       |
| Chief Academic Officer                                                                                           | 4-7     |
| Early Learning & Language Acquisition                                                                            | 4       |
| Exceptional Student Learning Support                                                                             | 5       |
| Instruction & Interventions                                                                                      | 6-7     |
| Chief Student Support Initiatives                                                                                | 8       |
| Chief Auditor                                                                                                    | 9       |
| Chief Facilities Officer                                                                                         | 10      |
| Chief Financial Officer                                                                                          | 11      |
| Chief Human Resources & Equity Officer                                                                           | 12      |
| Chief Information Officer                                                                                        | 13      |
| Chief Portfolio Services Officer                                                                                 | 14      |
| Chief Communications Officer                                                                                     | 15      |
| Chief of Staff                                                                                                   | 16      |
| Chief Strategy & Operations Officer                                                                              | 17-18   |
| Business Support Center, Grants Administration, Strategic Implementation & Accountability                        | 17      |
| 5/7/2018 F200d & Nutrition Services, Procurement & Warehousing Services, Student Transportation & Fleet Services | 18      |