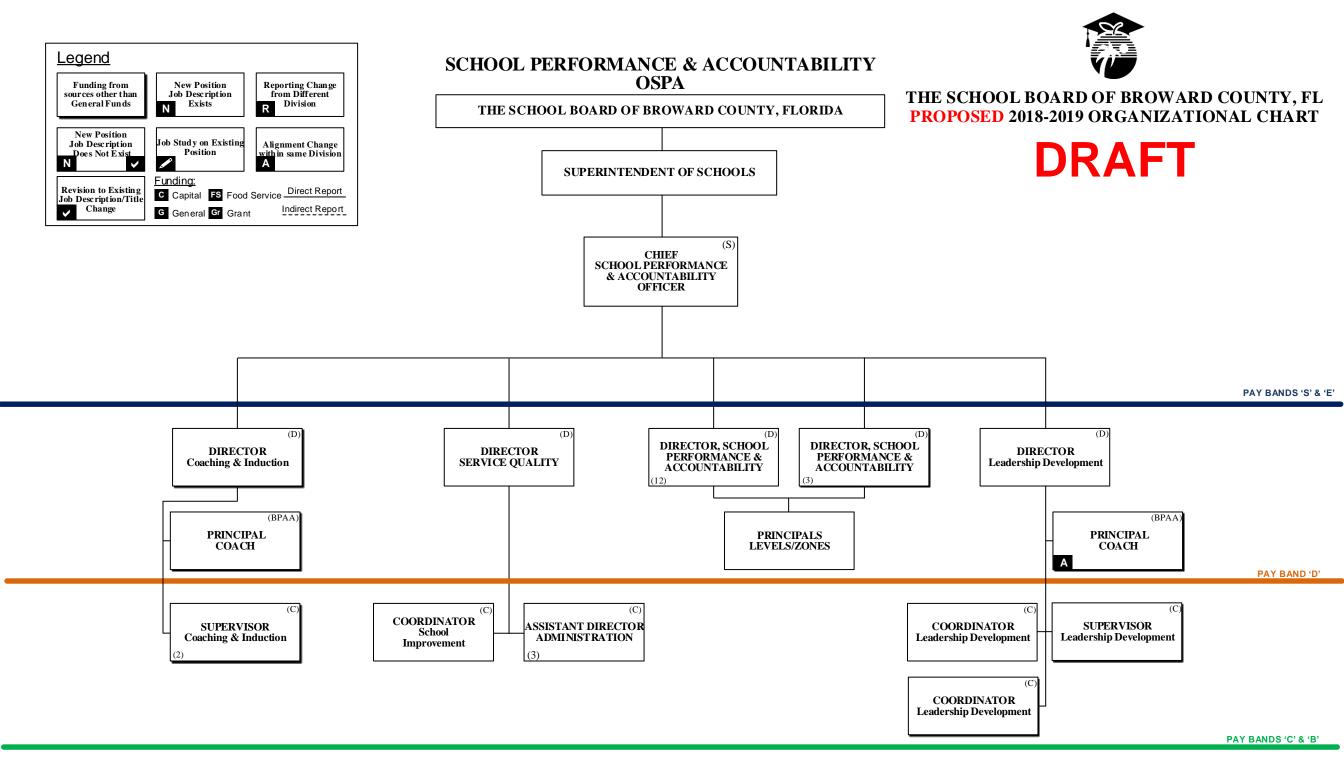

## THE SCHOOL BOARD OF BROWARD COUNTY, FLORIDA PROPOSED 2018-2019 ORGANIZATIONAL CHART

| School Board Appointed Committees & Public Stakeholders                                                          | DRAFT 1 |
|------------------------------------------------------------------------------------------------------------------|---------|
| Superintendent of Schools/General Counsel                                                                        | 2       |
| Chief School Performance & Accountability Officer                                                                | 3       |
| Chief Academic Officer                                                                                           | 4-7     |
| Early Learning & Language Acquisition                                                                            | 4       |
| Exceptional Student Learning Support                                                                             | 5       |
| Instruction & Interventions                                                                                      | 6-7     |
| Chief Student Support Initiatives                                                                                | 8       |
| Chief Auditor                                                                                                    | 9       |
| Chief Facilities Officer                                                                                         | 10      |
| Chief Financial Officer                                                                                          | 11      |
| Chief Human Resources & Equity Officer                                                                           | 12      |
| Chief Information Officer                                                                                        | 13      |
| Chief Portfolio Services Officer                                                                                 | 14      |
| Chief Communications Officer                                                                                     | 15      |
| Chief of Staff                                                                                                   | 16      |
| Chief Strategy & Operations Officer                                                                              | 17-18   |
| Business Support Center, Grants Administration, Strategic Implementation & Accountability                        | 17      |
| 5/7/2018 F200d & Nutrition Services, Procurement & Warehousing Services, Student Transportation & Fleet Services | 18      |