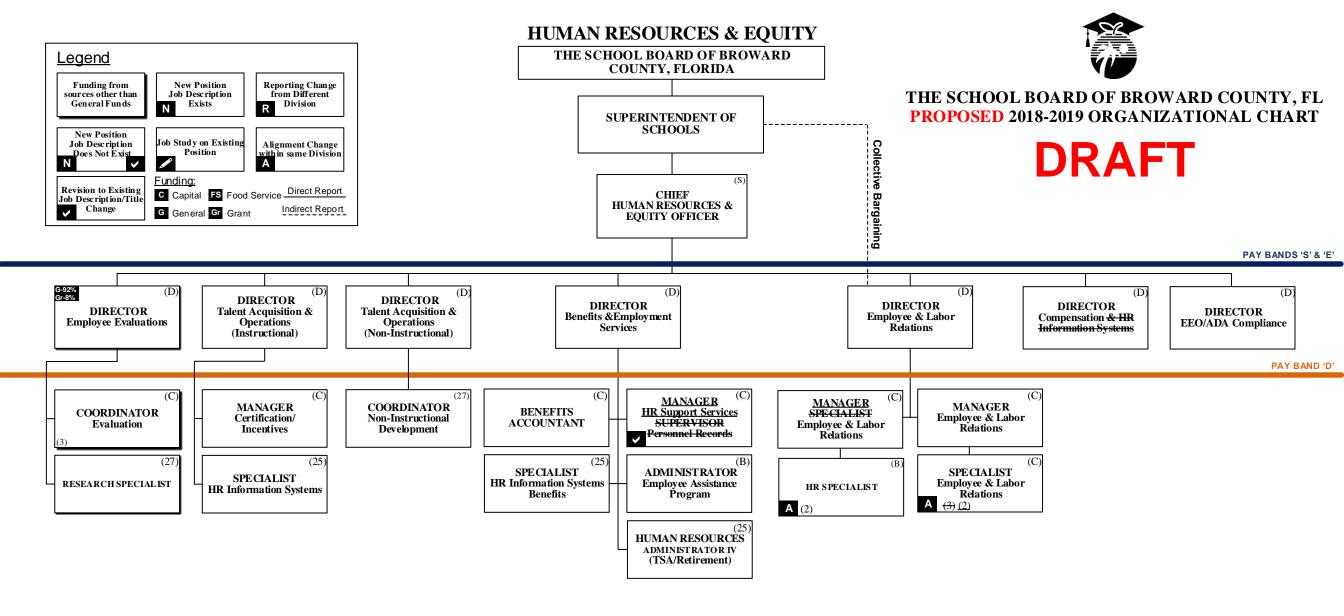

## THE SCHOOL BOARD OF BROWARD COUNTY, FLORIDA PROPOSED 2018-2019 ORGANIZATIONAL CHART

| School Board Appointed Committees & Public Stakeholders                                                          | DRAFT 1 |
|------------------------------------------------------------------------------------------------------------------|---------|
| Superintendent of Schools/General Counsel                                                                        | 2       |
| Chief School Performance & Accountability Officer                                                                | 3       |
| Chief Academic Officer                                                                                           | 4-7     |
| Early Learning & Language Acquisition                                                                            | 4       |
| Exceptional Student Learning Support                                                                             | 5       |
| Instruction & Interventions                                                                                      | 6-7     |
| Chief Student Support Initiatives                                                                                | 8       |
| Chief Auditor                                                                                                    | 9       |
| Chief Facilities Officer                                                                                         | 10      |
| Chief Financial Officer                                                                                          | 11      |
| Chief Human Resources & Equity Officer                                                                           | 12      |
| Chief Information Officer                                                                                        | 13      |
| Chief Portfolio Services Officer                                                                                 | 14      |
| Chief Communications Officer                                                                                     | 15      |
| Chief of Staff                                                                                                   | 16      |
| Chief Strategy & Operations Officer                                                                              | 17-18   |
| Business Support Center, Grants Administration, Strategic Implementation & Accountability                        | 17      |
| 5/7/2018 F200d & Nutrition Services, Procurement & Warehousing Services, Student Transportation & Fleet Services | 18      |