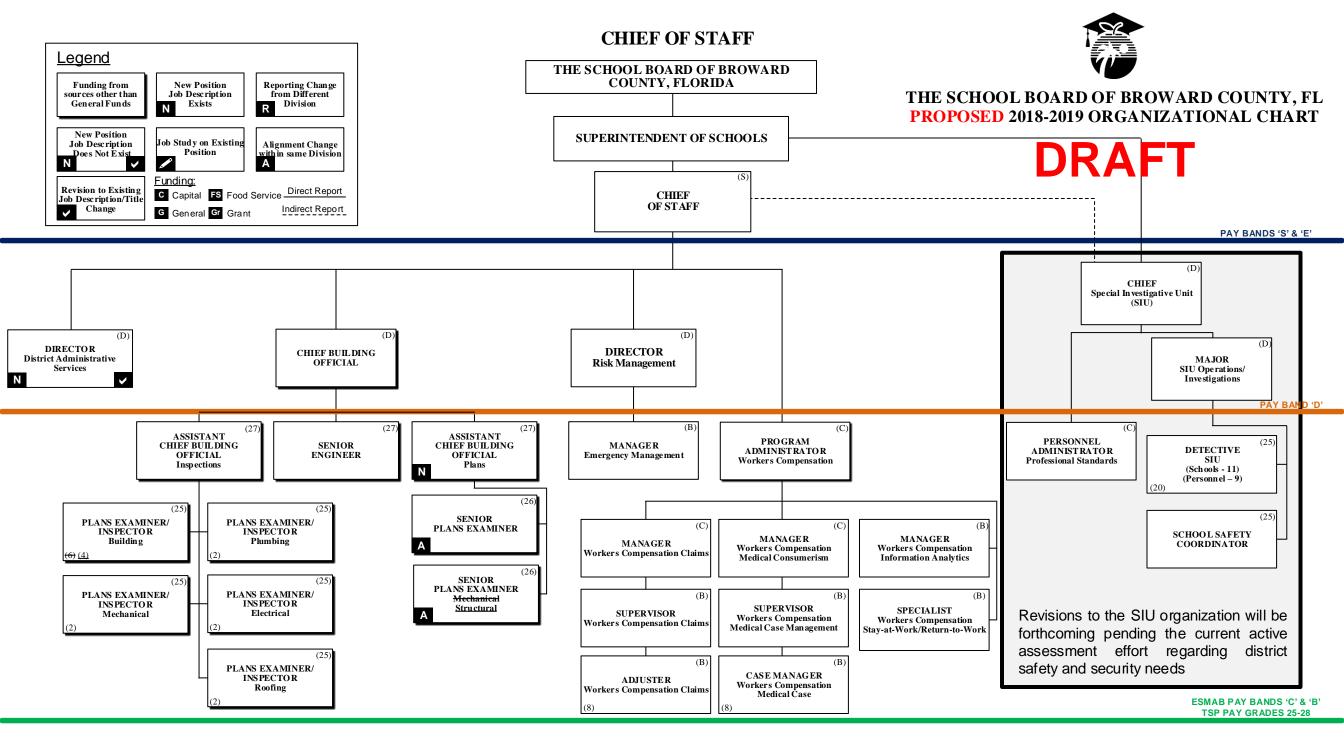

## THE SCHOOL BOARD OF BROWARD COUNTY, FLORIDA PROPOSED 2018-2019 ORGANIZATIONAL CHART

| School Board Appointed Committees & Public Stakeholders                                                          | DRAFT 1 |
|------------------------------------------------------------------------------------------------------------------|---------|
| Superintendent of Schools/General Counsel                                                                        | 2       |
| Chief School Performance & Accountability Officer                                                                | 3       |
| Chief Academic Officer                                                                                           | 4-7     |
| Early Learning & Language Acquisition                                                                            | 4       |
| Exceptional Student Learning Support                                                                             | 5       |
| Instruction & Interventions                                                                                      | 6-7     |
| Chief Student Support Initiatives                                                                                | 8       |
| Chief Auditor                                                                                                    | 9       |
| Chief Facilities Officer                                                                                         | 10      |
| Chief Financial Officer                                                                                          | 11      |
| Chief Human Resources & Equity Officer                                                                           | 12      |
| Chief Information Officer                                                                                        | 13      |
| Chief Portfolio Services Officer                                                                                 | 14      |
| Chief Communications Officer                                                                                     | 15      |
| Chief of Staff                                                                                                   | 16      |
| Chief Strategy & Operations Officer                                                                              | 17-18   |
| Business Support Center, Grants Administration, Strategic Implementation & Accountability                        | 17      |
| 5/7/2018 F200d & Nutrition Services, Procurement & Warehousing Services, Student Transportation & Fleet Services | 18      |