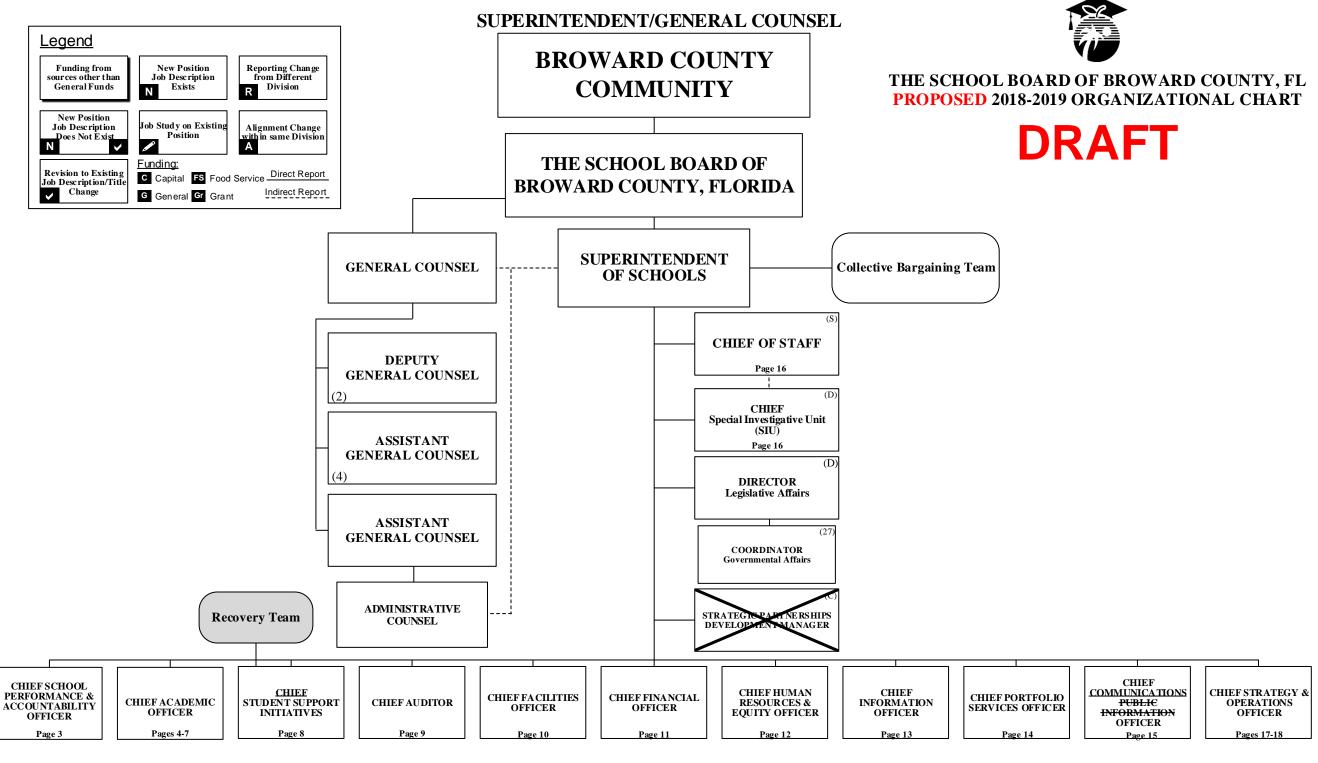

## THE SCHOOL BOARD OF BROWARD COUNTY, FLORIDA PROPOSED 2018-2019 ORGANIZATIONAL CHART

| School Board Appointed Committees & Public Stakeholders                                                          | DRAFT 1 |
|------------------------------------------------------------------------------------------------------------------|---------|
| Superintendent of Schools/General Counsel                                                                        | 2       |
| Chief School Performance & Accountability Officer                                                                | 3       |
| Chief Academic Officer                                                                                           | 4-7     |
| Early Learning & Language Acquisition                                                                            | 4       |
| Exceptional Student Learning Support                                                                             | 5       |
| Instruction & Interventions                                                                                      | 6-7     |
| Chief Student Support Initiatives                                                                                | 8       |
| Chief Auditor                                                                                                    | 9       |
| Chief Facilities Officer                                                                                         | 10      |
| Chief Financial Officer                                                                                          | 11      |
| Chief Human Resources & Equity Officer                                                                           | 12      |
| Chief Information Officer                                                                                        | 13      |
| Chief Portfolio Services Officer                                                                                 | 14      |
| Chief Communications Officer                                                                                     | 15      |
| Chief of Staff                                                                                                   | 16      |
| Chief Strategy & Operations Officer                                                                              | 17-18   |
| Business Support Center, Grants Administration, Strategic Implementation & Accountability                        | 17      |
| 5/7/2018 F200d & Nutrition Services, Procurement & Warehousing Services, Student Transportation & Fleet Services | 18      |