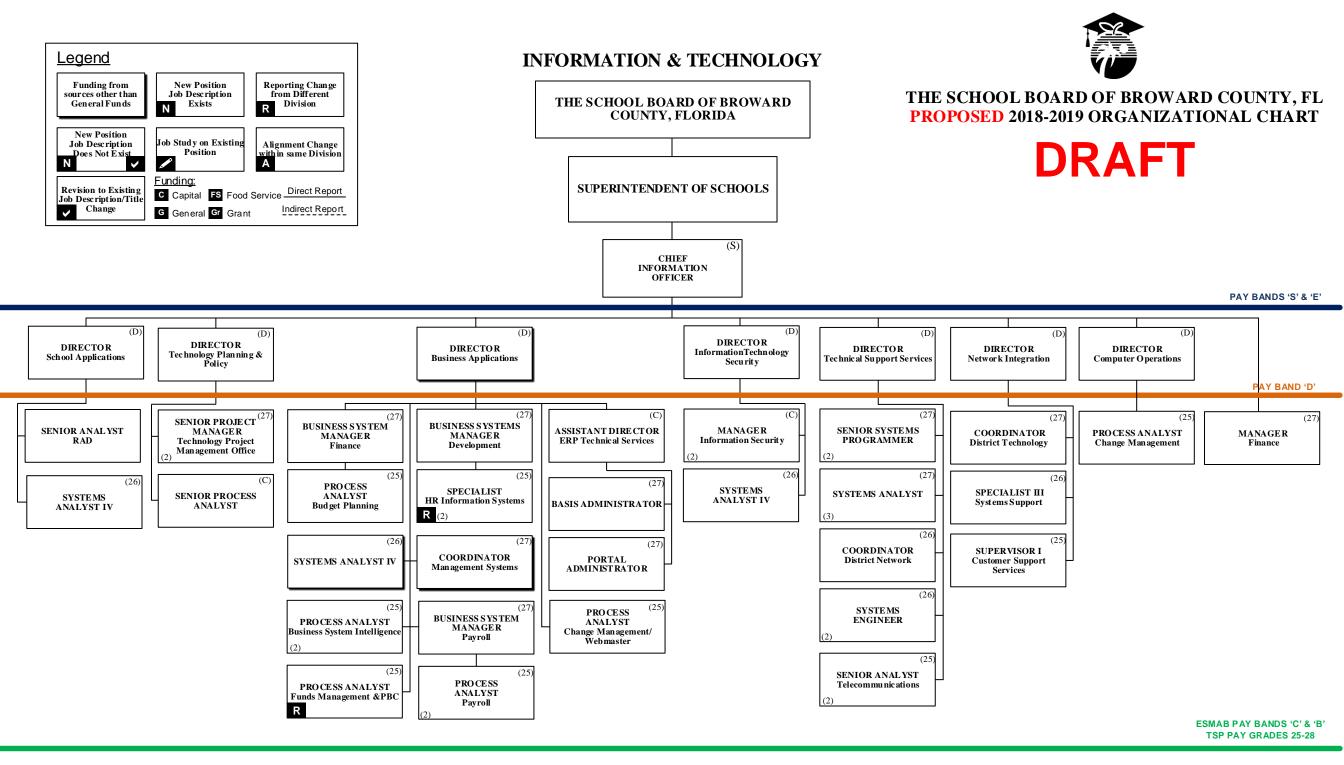

## THE SCHOOL BOARD OF BROWARD COUNTY, FLORIDA PROPOSED 2018-2019 ORGANIZATIONAL CHART

| School Board Appointed Committees & Public Stakeholders                                                          | DRAFT 1 |
|------------------------------------------------------------------------------------------------------------------|---------|
| Superintendent of Schools/General Counsel                                                                        | 2       |
| Chief School Performance & Accountability Officer                                                                | 3       |
| Chief Academic Officer                                                                                           | 4-7     |
| Early Learning & Language Acquisition                                                                            | 4       |
| Exceptional Student Learning Support                                                                             | 5       |
| Instruction & Interventions                                                                                      | 6-7     |
| Chief Student Support Initiatives                                                                                | 8       |
| Chief Auditor                                                                                                    | 9       |
| Chief Facilities Officer                                                                                         | 10      |
| Chief Financial Officer                                                                                          | 11      |
| Chief Human Resources & Equity Officer                                                                           | 12      |
| Chief Information Officer                                                                                        | 13      |
| Chief Portfolio Services Officer                                                                                 | 14      |
| Chief Communications Officer                                                                                     | 15      |
| Chief of Staff                                                                                                   | 16      |
| Chief Strategy & Operations Officer                                                                              | 17-18   |
| Business Support Center, Grants Administration, Strategic Implementation & Accountability                        | 17      |
| 5/7/2018 F200d & Nutrition Services, Procurement & Warehousing Services, Student Transportation & Fleet Services | 18      |