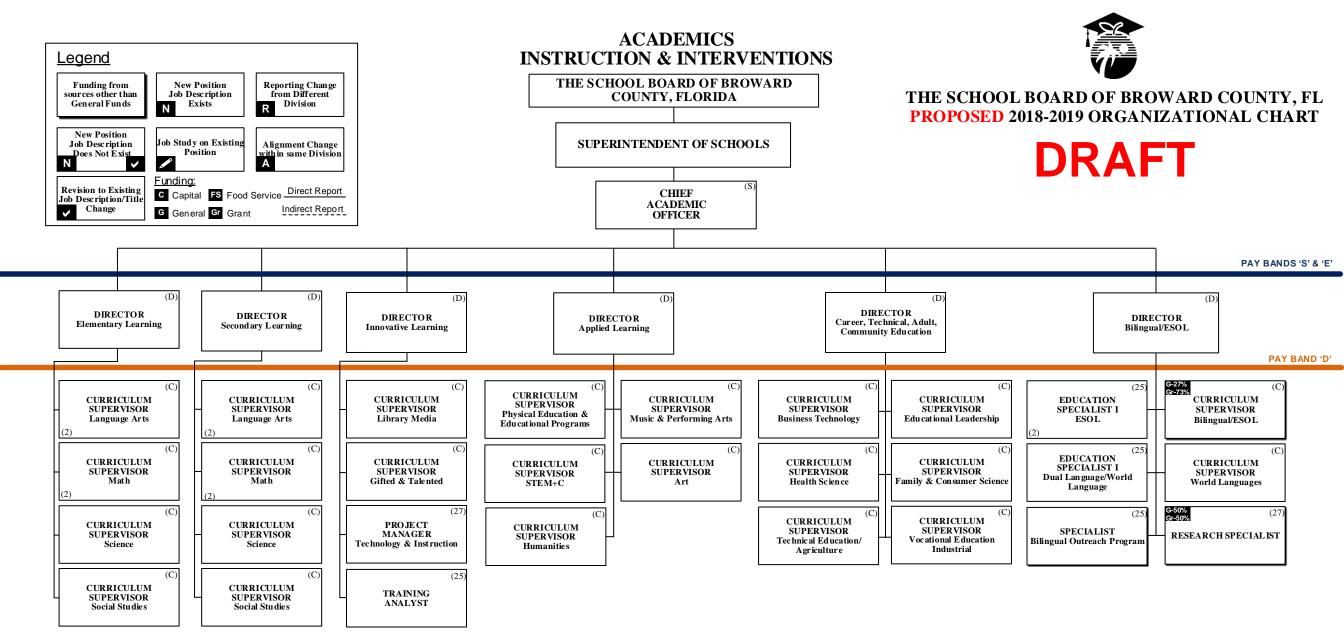

## THE SCHOOL BOARD OF BROWARD COUNTY, FLORIDA PROPOSED 2018-2019 ORGANIZATIONAL CHART

| School Board Appointed Committees & Public Stakeholders                                                          | DRAFT 1 |
|------------------------------------------------------------------------------------------------------------------|---------|
| Superintendent of Schools/General Counsel                                                                        | 2       |
| Chief School Performance & Accountability Officer                                                                | 3       |
| Chief Academic Officer                                                                                           | 4-7     |
| Early Learning & Language Acquisition                                                                            | 4       |
| Exceptional Student Learning Support                                                                             | 5       |
| Instruction & Interventions                                                                                      | 6-7     |
| Chief Student Support Initiatives                                                                                | 8       |
| Chief Auditor                                                                                                    | 9       |
| Chief Facilities Officer                                                                                         | 10      |
| Chief Financial Officer                                                                                          | 11      |
| Chief Human Resources & Equity Officer                                                                           | 12      |
| Chief Information Officer                                                                                        | 13      |
| Chief Portfolio Services Officer                                                                                 | 14      |
| Chief Communications Officer                                                                                     | 15      |
| Chief of Staff                                                                                                   | 16      |
| Chief Strategy & Operations Officer                                                                              | 17-18   |
| Business Support Center, Grants Administration, Strategic Implementation & Accountability                        | 17      |
| 5/7/2018 F200d & Nutrition Services, Procurement & Warehousing Services, Student Transportation & Fleet Services | 18      |