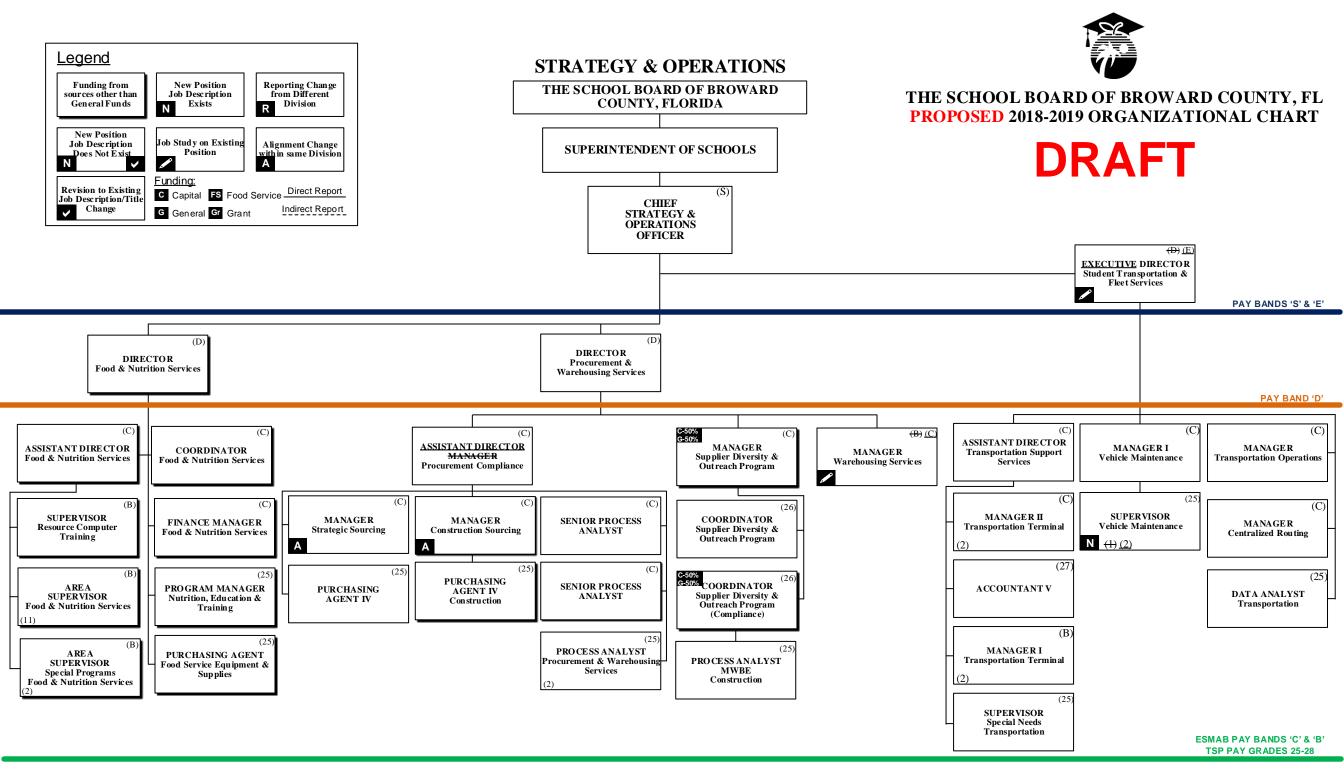

## THE SCHOOL BOARD OF BROWARD COUNTY, FLORIDA PROPOSED 2018-2019 ORGANIZATIONAL CHART

| School Board Appointed Committees & Public Stakeholders                                                          | DRAFT 1 |
|------------------------------------------------------------------------------------------------------------------|---------|
| Superintendent of Schools/General Counsel                                                                        | 2       |
| Chief School Performance & Accountability Officer                                                                | 3       |
| Chief Academic Officer                                                                                           | 4-7     |
| Early Learning & Language Acquisition                                                                            | 4       |
| Exceptional Student Learning Support                                                                             | 5       |
| Instruction & Interventions                                                                                      | 6-7     |
| Chief Student Support Initiatives                                                                                | 8       |
| Chief Auditor                                                                                                    | 9       |
| Chief Facilities Officer                                                                                         | 10      |
| Chief Financial Officer                                                                                          | 11      |
| Chief Human Resources & Equity Officer                                                                           | 12      |
| Chief Information Officer                                                                                        | 13      |
| Chief Portfolio Services Officer                                                                                 | 14      |
| Chief Communications Officer                                                                                     | 15      |
| Chief of Staff                                                                                                   | 16      |
| Chief Strategy & Operations Officer                                                                              | 17-18   |
| Business Support Center, Grants Administration, Strategic Implementation & Accountability                        | 17      |
| 5/7/2018 F200d & Nutrition Services, Procurement & Warehousing Services, Student Transportation & Fleet Services | 18      |