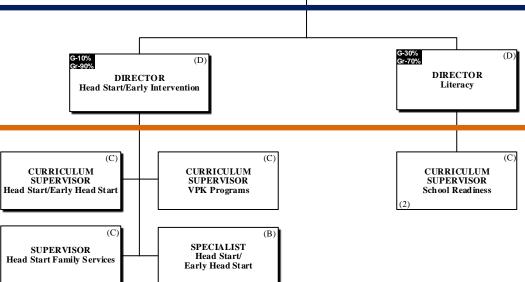

## ACADEMICS EARLY LEARNING & LANGUAGE ACQUISITION

THE SCHOOL BOARD OF BROWARD

COUNTY, FLORIDA

SUPERINTENDENT OF SCHOOLS

CHIEF ACADEMIC OFFICER

EXECUTIVE DIRECTOR Early Learning & Language Acquisition

THE SCHOOL BOARD OF BROWARD COUNTY, FL PROPOSED 2018-2019 ORGANIZATIONAL CHART

## **DRAFT**

PAY BANDS 'S' & 'E'

PAY BAND 'D'

PAY BANDS 'C' & 'B'

PAY BANDS 'C' & 'B'

ESMAB PAY BANDS 'C' & 'B' TSP PAY GRADES 25-28

ESMAB PAY BANDS 'C' & 'B' TSP/PBA PAY GRADES 25-28

ESMAB PAY BANDS 'C' & 'B' TSP PAY GRADES 25-28