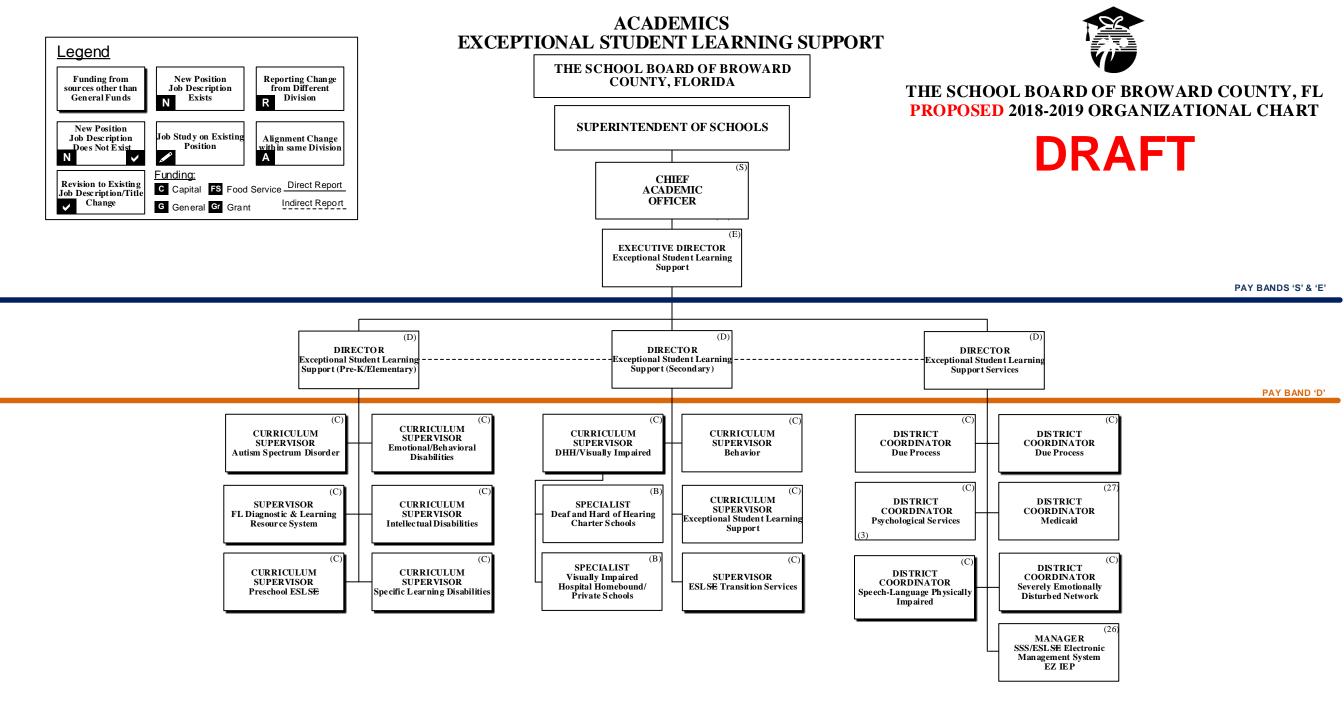

## **DRAFT**

PAY BANDS 'S' & 'E'

PAY BAND 'D'

PAY BANDS 'C' & 'B'

PAY BANDS 'C' & 'B'

ESMAB PAY BANDS 'C' & 'B' TSP PAY GRADES 25-28

ESMAB PAY BANDS 'C' & 'B' TSP/PBA PAY GRADES 25-28

ESMAB PAY BANDS 'C' & 'B' TSP PAY GRADES 25-28

5/7/2018 12:31:46 PM -15-

ESMAB PAY BANDS 'C' & 'B' TSP PAY GRADES 25-28