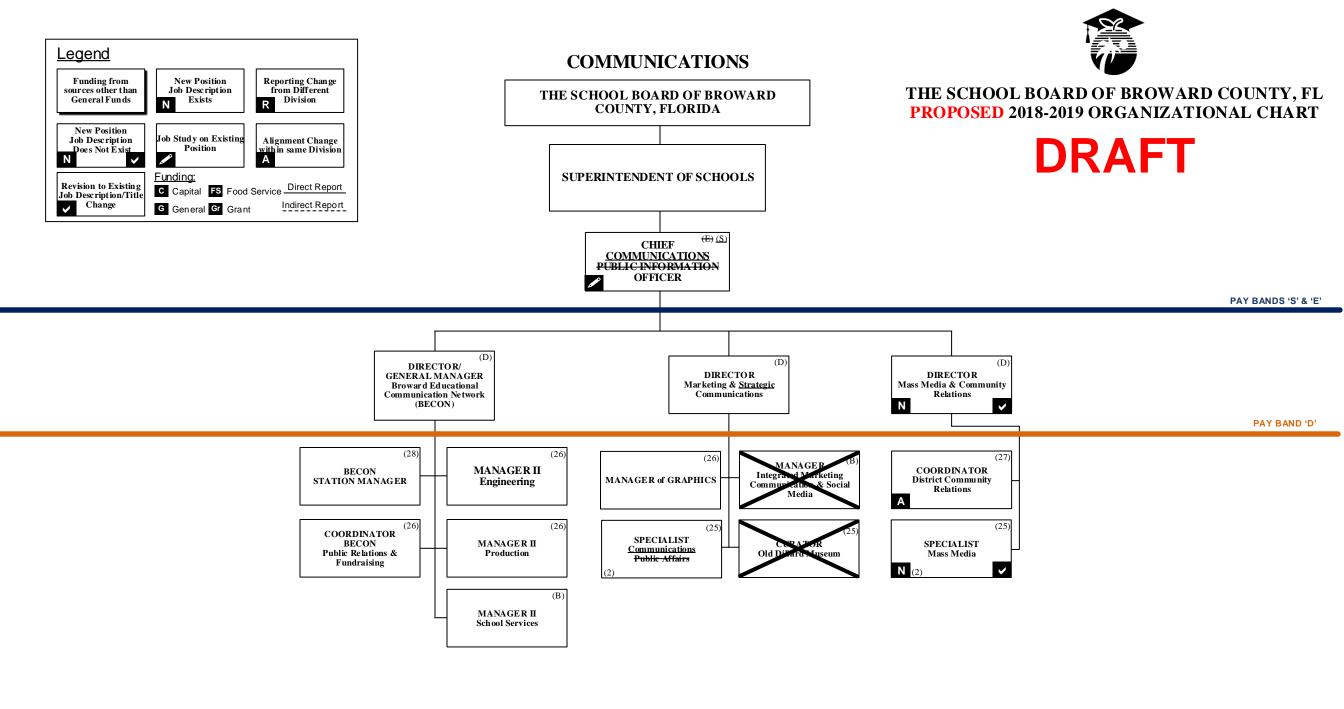

## THE SCHOOL BOARD OF BROWARD COUNTY, FLORIDA PROPOSED 2018-2019 ORGANIZATIONAL CHART

| School Board Appointed Committees & Public Stakeholders                                                          | DRAFT 1 |
|------------------------------------------------------------------------------------------------------------------|---------|
| Superintendent of Schools/General Counsel                                                                        | 2       |
| Chief School Performance & Accountability Officer                                                                | 3       |
| Chief Academic Officer                                                                                           | 4-7     |
| Early Learning & Language Acquisition                                                                            | 4       |
| Exceptional Student Learning Support                                                                             | 5       |
| Instruction & Interventions                                                                                      | 6-7     |
| Chief Student Support Initiatives                                                                                | 8       |
| Chief Auditor                                                                                                    | 9       |
| Chief Facilities Officer                                                                                         | 10      |
| Chief Financial Officer                                                                                          | 11      |
| Chief Human Resources & Equity Officer                                                                           | 12      |
| Chief Information Officer                                                                                        | 13      |
| Chief Portfolio Services Officer                                                                                 | 14      |
| Chief Communications Officer                                                                                     | 15      |
| Chief of Staff                                                                                                   | 16      |
| Chief Strategy & Operations Officer                                                                              | 17-18   |
| Business Support Center, Grants Administration, Strategic Implementation & Accountability                        | 17      |
| 5/7/2018 F200d & Nutrition Services, Procurement & Warehousing Services, Student Transportation & Fleet Services | 18      |