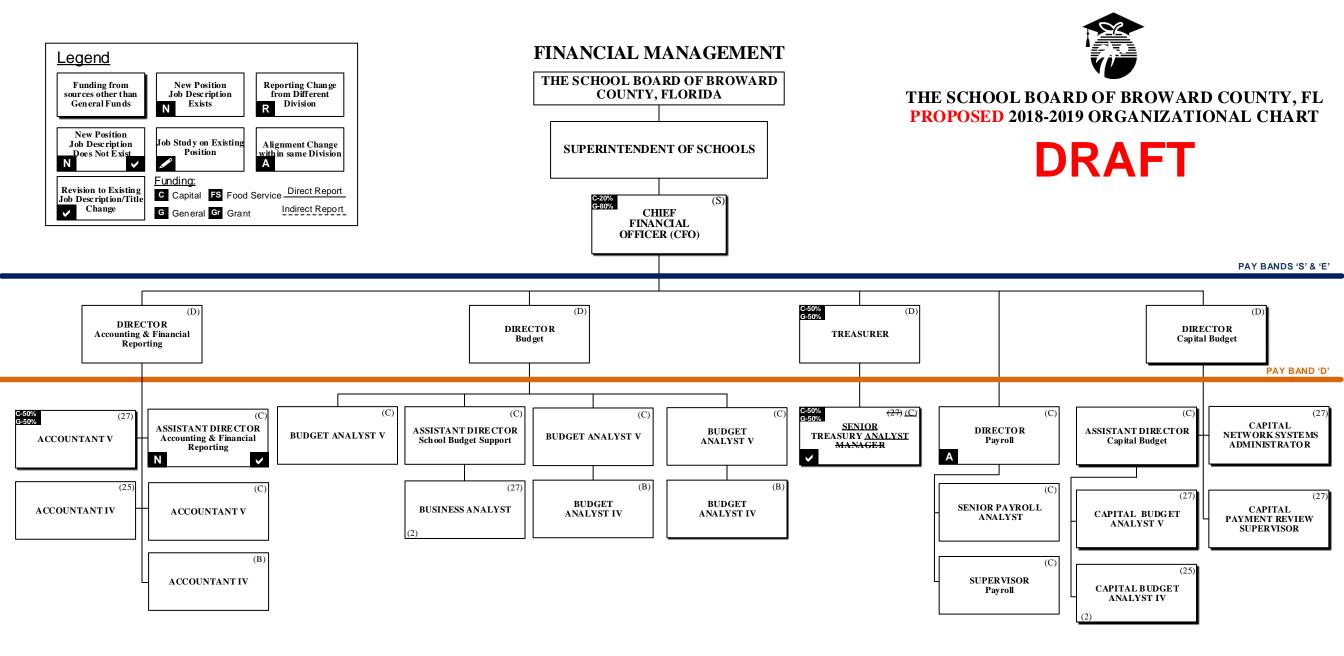

## THE SCHOOL BOARD OF BROWARD COUNTY, FLORIDA PROPOSED 2018-2019 ORGANIZATIONAL CHART

| School Board Appointed Committees & Public Stakeholders                                                          | DRAFT 1 |
|------------------------------------------------------------------------------------------------------------------|---------|
| Superintendent of Schools/General Counsel                                                                        | 2       |
| Chief School Performance & Accountability Officer                                                                | 3       |
| Chief Academic Officer                                                                                           | 4-7     |
| Early Learning & Language Acquisition                                                                            | 4       |
| Exceptional Student Learning Support                                                                             | 5       |
| Instruction & Interventions                                                                                      | 6-7     |
| Chief Student Support Initiatives                                                                                | 8       |
| Chief Auditor                                                                                                    | 9       |
| Chief Facilities Officer                                                                                         | 10      |
| Chief Financial Officer                                                                                          | 11      |
| Chief Human Resources & Equity Officer                                                                           | 12      |
| Chief Information Officer                                                                                        | 13      |
| Chief Portfolio Services Officer                                                                                 | 14      |
| Chief Communications Officer                                                                                     | 15      |
| Chief of Staff                                                                                                   | 16      |
| Chief Strategy & Operations Officer                                                                              | 17-18   |
| Business Support Center, Grants Administration, Strategic Implementation & Accountability                        | 17      |
| 5/7/2018 F200d & Nutrition Services, Procurement & Warehousing Services, Student Transportation & Fleet Services | 18      |