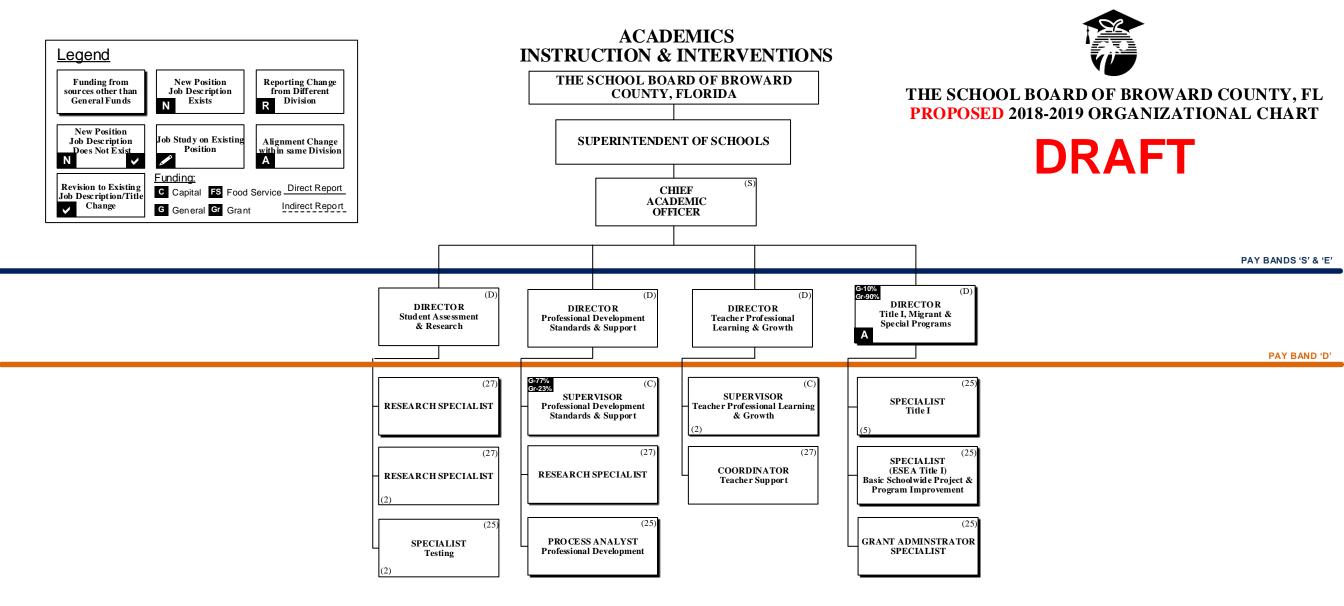

## **DRAFT**

PAY BANDS 'S' & 'E'

PAY BAND 'D'

PAY BANDS 'C' & 'B'

PAY BANDS 'C' & 'B'

ESMAB PAY BANDS 'C' & 'B' TSP PAY GRADES 25-28

ESMAB PAY BANDS 'C' & 'B' TSP/PBA PAY GRADES 25-28

ESMAB PAY BANDS 'C' & 'B' TSP PAY GRADES 25-28

5/7/2018 12:31:46 PM -15-

ESMAB PAY BANDS 'C' & 'B' TSP PAY GRADES 25-28